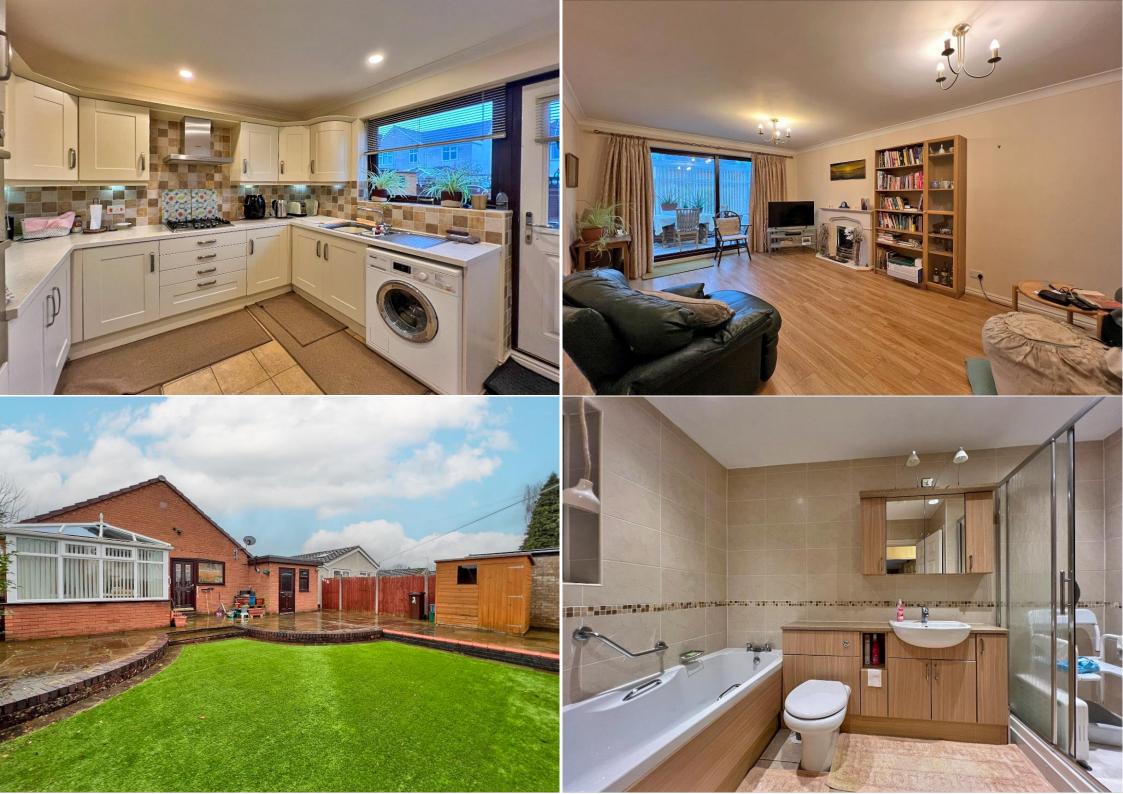

## £280,000

Well-presented modern-style detached bungalow in a pleasantly positioned cul-de-sac location with a selection of amenities close by and convenient access to the city centre. Comfortably appointed specification with Car Port, Entrance Hall, two Double Bedrooms, Bathroom with separate shower cubicle, Living Room/Diner with door to a Conservatory and Modern Kitchen. Double Glazing, Central Heating and Garage. Low-maintenance rear garden with patio area and astroturf.

- DETACHED BUNGALOW WITH CARPORT AND GARAGE.
  - TWO DOUBLE BEDROOMS.
    - LARGE LIVING ROOM.
      - FITTED KITCHEN.
  - BATHROOM WITH SEPRATE SHOWER CUBICLE.
    - DOUBLE GLAZING AND CENTRAL HEATING.
      - BUS ROUTES CLOSE BY.