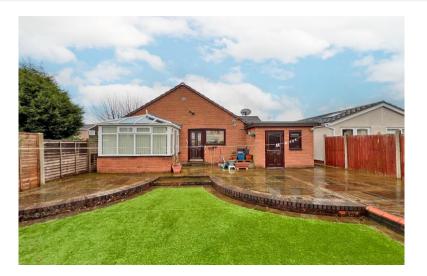

## £280,000

Well-presented modern-style detached bungalow in a pleasantly positioned cul-de-sac location with a selection of amenities close by and convenient access to the city centre. Comfortably appointed specification with Car Port, Entrance Hall, two Double Bedrooms, Bathroom with separate shower cubicle, Living Room/Diner with door to a Conservatory and Modern Kitchen. Double Glazing, Central Heating and Garage. Low-maintenance rear garden with patio area and astroturf.

- DETACHED BUNGALOW WITH CARPORT AND GARAGE.
  - TWO DOUBLE BEDROOMS.
    - LARGE LIVING ROOM.
      - FITTED KITCHEN.
  - BATHROOM WITH SEPRATE SHOWER CUBICLE.
    - DOUBLE GLAZING AND CENTRAL HEATING.
      - BUS ROUTES CLOSE BY.