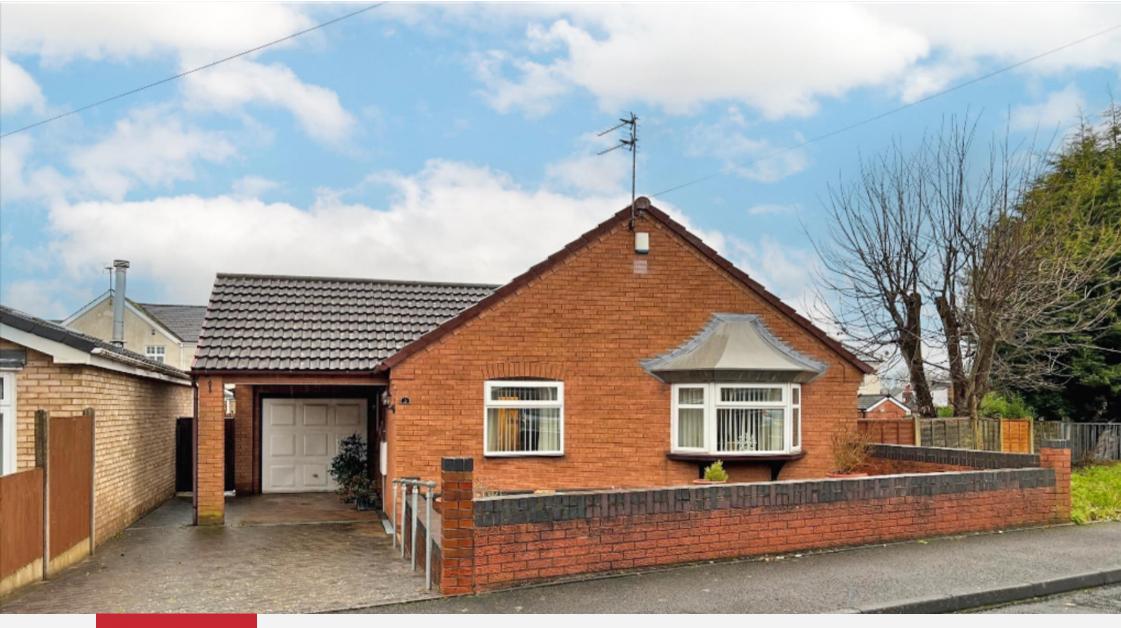

## **3 Brandon Park, Wolverhampton, WV3 7JS**

-

## £280,000

Well-presented modern-style detached bungalow in a pleasantly positioned cul-de-sac location with a selection of amenities close by and convenient access to the city centre. Comfortably appointed specification with Car Port, Entrance Hall, two Double Bedrooms, Bathroom with separate shower cubicle, Living Room/Diner with door to a Conservatory and Modern Kitchen. Double Glazing, Central Heating and Garage. Low-maintenance rear garden with patio area and astroturf.

- DETACHED BUNGALOW WITH CARPORT AND GARAGE.
  - TWO DOUBLE BEDROOMS.
    - LARGE LIVING ROOM.
      - FITTED KITCHEN.
  - BATHROOM WITH SEPRATE SHOWER CUBICLE.
    - DOUBLE GLAZING AND CENTRAL HEATING.
      - BUS ROUTES CLOSE BY.